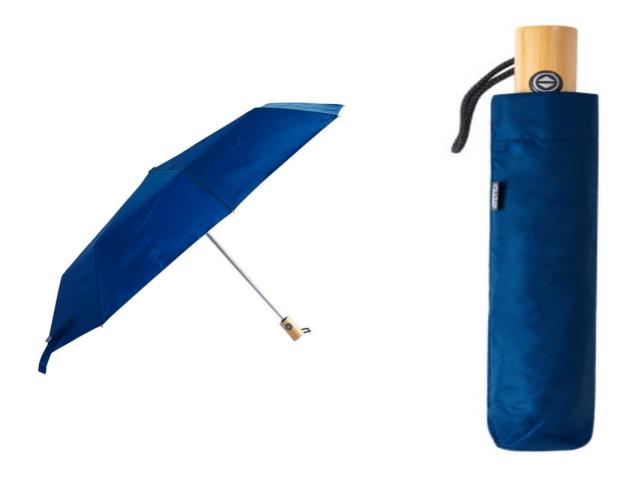

### **Basic informations**

Material 1: 190T recycled PET pongee

Material 2: Metal Size: Ø1030 mm

Umbrella panels: 8 panel

Umbrella mechanism: Automatic (open and close)

Color: Dark blue

# Specification

Full automatic (open/close), windproof folding umbrella with 8 panels in matching colour pouch. With metal frame and bamboo handle. 190T RPET pongee. With distinctive RPET label.